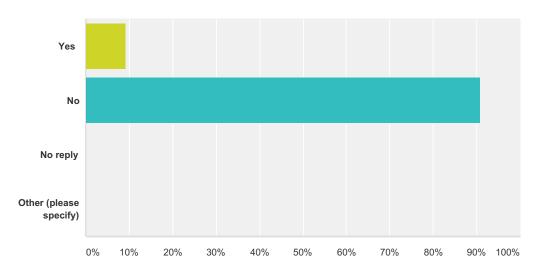

## **Q2 Literacy Student**

Answered: 11 Skipped: 0

| Answer Choices         | Responses |    |
|------------------------|-----------|----|
| Yes                    | 9.09%     | 1  |
| No                     | 90.91%    | 10 |
| No reply               | 0.00%     | 0  |
| Other (please specify) | 0.00%     | 0  |
| Total                  |           | 11 |