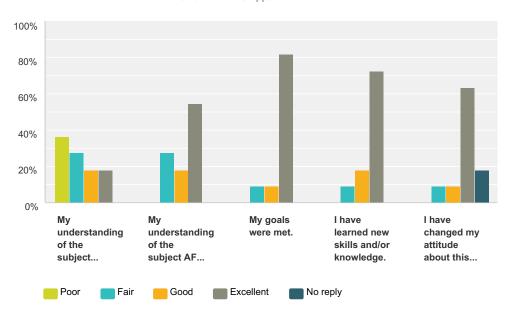

#### **Q5 Measuring Learning**

Answered: 11 Skipped: 0

|                                                      | Poor   | Fair   | Good   | Excellent | No reply | Total |
|------------------------------------------------------|--------|--------|--------|-----------|----------|-------|
| My understanding of the subject BEFORE the workshop. | 36.36% | 27.27% | 18.18% | 18.18%    | 0.00%    |       |
|                                                      | 4      | 3      | 2      | 2         | 0        | 11    |
| My understanding of the subject AFTER the workshop.  | 0.00%  | 27.27% | 18.18% | 54.55%    | 0.00%    |       |
|                                                      | 0      | 3      | 2      | 6         | 0        | 11    |
| My goals were met.                                   | 0.00%  | 9.09%  | 9.09%  | 81.82%    | 0.00%    |       |
|                                                      | 0      | 1      | 1      | 9         | 0        | 11    |
| I have learned new skills and/or knowledge.          | 0.00%  | 9.09%  | 18.18% | 72.73%    | 0.00%    |       |
|                                                      | 0      | 1      | 2      | 8         | 0        | 11    |
| I have changed my attitude about this subject.       | 0.00%  | 9.09%  | 9.09%  | 63.64%    | 18.18%   |       |
|                                                      | 0      | 1      | 1      | 7         | 2        | 11    |