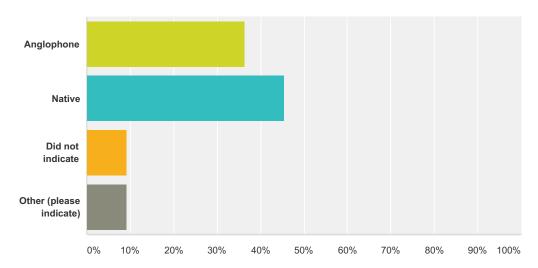

#### Q1 Stream:

Answered: 11 Skipped: 0

| Answer Choices          | Responses |    |
|-------------------------|-----------|----|
| Anglophone              | 36.36%    | 4  |
| Native                  | 45.45%    | 5  |
| Did not indicate        | 9.09%     | 1  |
| Other (please indicate) | 9.09%     | 1  |
| Total                   |           | 11 |