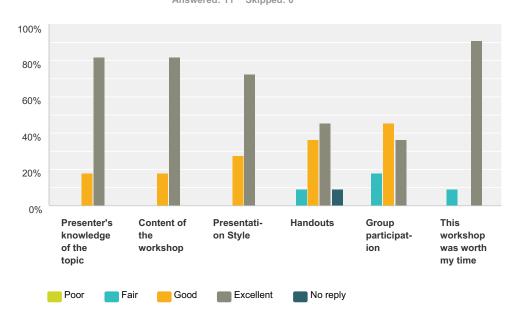

## **Q3 Measuring Reaction**

Answered: 11 Skipped: 0

|                                    | Poor  | Fair   | Good   | Excellent | No reply | Total |
|------------------------------------|-------|--------|--------|-----------|----------|-------|
| Presenter's knowledge of the topic | 0.00% | 0.00%  | 18.18% | 81.82%    | 0.00%    |       |
|                                    | 0     | 0      | 2      | 9         | 0        | 1     |
| Content of the workshop            | 0.00% | 0.00%  | 18.18% | 81.82%    | 0.00%    |       |
|                                    | 0     | 0      | 2      | 9         | 0        | 1     |
| Presentati-on Style                | 0.00% | 0.00%  | 27.27% | 72.73%    | 0.00%    |       |
|                                    | 0     | 0      | 3      | 8         | 0        | 1     |
| Handouts                           | 0.00% | 9.09%  | 36.36% | 45.45%    | 9.09%    |       |
|                                    | 0     | 1      | 4      | 5         | 1        | 1     |
| Group participat-ion               | 0.00% | 18.18% | 45.45% | 36.36%    | 0.00%    |       |
|                                    | 0     | 2      | 5      | 4         | 0        | 1     |
| This workshop was worth my time    | 0.00% | 9.09%  | 0.00%  | 90.91%    | 0.00%    |       |
|                                    | 0     | 1      | 0      | 10        | 0        | 1     |